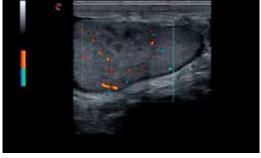

# General Imaging and Women's Health

MyLab™Six integrates the latest imaging technologies such as Tissue Enhancement Imaging (TEI) and XView algorithm processing to provide you with exceptional high-resolution and artifact-free images.

The optional MView feature anables further details to display enhanced borders and interface structures.

An ultra sensitive Colour & Power Doppler with Spectral waveform analysis is available to support vascular investigations. It also includes special advanced technologies such as X-Flow, to detect very low flows.

From abdomen, small parts and breast imaging to musculoskeletal, obstetrics and gynecologic applications, MyLab<sup>TM</sup>Six offers a large range of transducers (Bi- and Tri- Dimensional) to cover any kind of ultrasound exam for General Imaging and Women's Healthcare.