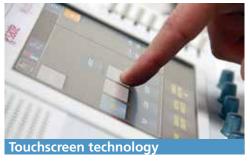

# Touchscreen technology

The touch-screen design enables greater speed for quick and easy interface usage. MyLab™Six provides a large and high resolution touch panel that promptly displays functions and commands precisely when you need them.

#### Touch

Customized settings and multiple functions can be organized according to clinical preferences and easily be reset with a push of a button.