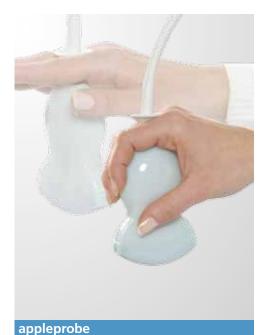

# **MyLabSix**

Esaote's appleprobe

This innovative ergonomic design keeps hands and wrists in their natural alignment by distributing grip throughout the entire hand just like when gripping an apple. You can relieve finger and wrist tension when not scanning, by simply keeping the probe between your fingers.