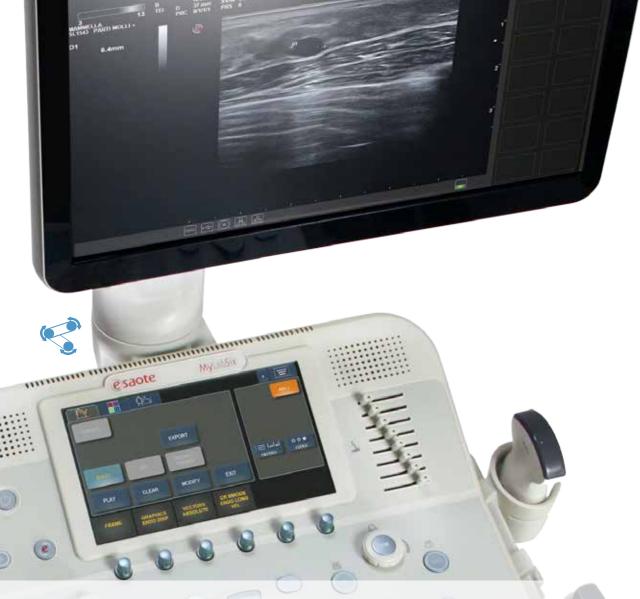

# 19-inch widescreen LCD

Powerful ultrasound engineering and an ergonomic probe design can certainly improve your work, but in addition MyLab<sup>TM</sup>Six offers an unconventional 19-inch widescreen LCD, for flawless image display to help reduce eyestrain.

# Touchscreen technology

The touch-screen design enables greater speed for quick and easy interface usage. MyLab™Six provides a large and high resolution touch panel that promptly displays functions and commands precisely when you need them.