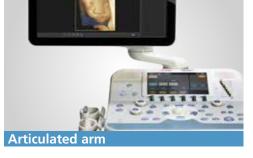

# 19-inch widescreen LCD

Powerful ultrasound engineering and an ergonomic probe design can certainly improve your work, but in addition MyLab<sup>TM</sup>Six offers an unconventional 19-inch widescreen LCD, for flawless image display to help reduce eyestrain.