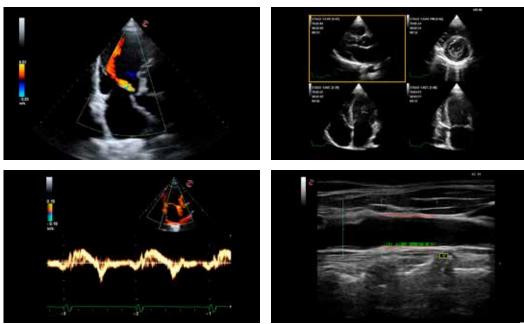

# Cardiology and Vascular

MyLab™Six delivers superior cardiovascular package, starting from fundamental 2D-M mode imaging (with TEI and XView Technologies) to high performing CFM, PW and CW Doppler, to manage any required examination.

The measurements configurator allow users to add any new measurements to the default settings by defining their label, formulas and final report display. The innovative Compass M-Mode option allows multiple M-Mode lines, as well as TVM (Tissue Velocity Mapping) while the Stress Echo package provides a complete wall motion analysis for myocardial function evaluation.

As exclusive features for MyLab™Six is the capability to employ QIMT and XStrain\* (2D & 4D) advanced technologies, in addition to the optionally available transesophageal multi-plane transducer.

<sup>\*</sup> through MyLab™Desk³ software suite