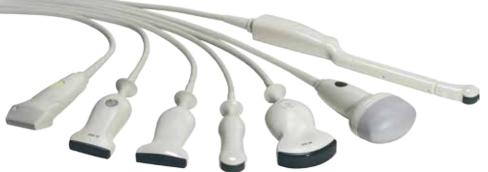

From abdomen, small parts and breast imaging to musculoskeletal, obstetrics and gynecologic applications, MyLab<sup>TM</sup>Six offers a large range of transducers (Bi- and Tri- Dimensional) to cover any kind of ultrasound exam for General Imaging and Women's Healthcare.