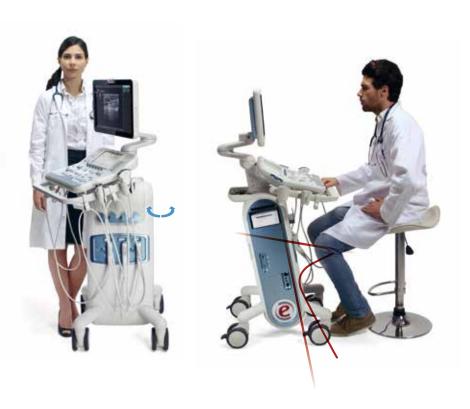

# Easy workflow

Improving workflow is important both for dedicated use and for interdisciplinary clinical settings. Improved workflow maximizes efficiency while minimizing time and resources wasted. MyLab<sup>TM</sup>Six enables a smooth workflow and complete operator comfort from probe to cart solutions.