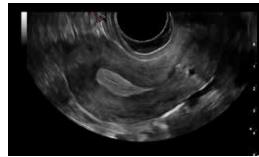

# General Imaging and Women's Health

MyLab™Six integrates the latest imaging technologies such as Tissue Enhancement Imaging (TEI) and XView algorithm processing to provide you with exceptional high-resolution and artifact-free images.

From abdomen, small parts and breast imaging to musculoskeletal, obstetrics and gynecologic applications, MyLab<sup>TM</sup>Six offers a large range of transducers (Bi- and Tri- Dimensional) to cover any kind of ultrasound exam for General Imaging and Women's Healthcare.