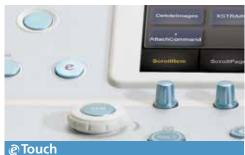

#### Touch

Customized settings and multiple functions can be organized according to clinical preferences and easily be reset with a push of a button.