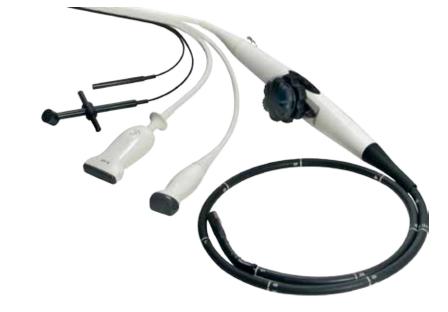

From abdomen, small parts and breast imaging to musculoskeletal, obstetrics and gynecologic applications, MyLab<sup>TM</sup>Six offers a large range of transducers (Bi- and Tri- Dimensional) to cover any kind of ultrasound exam for General Imaging and Women's Healthcare.

# Cardiology and Vascular

MyLab™Six delivers superior cardiovascular package, starting from fundamental 2D-M mode imaging (with TEI and XView Technologies) to high performing CFM, PW and CW Doppler, to manage any required examination.

As exclusive features for MyLab™Six is the capability to employ QIMT and XStrain\* (2D & 4D) advanced technologies, in addition to the optionally available transesophageal multi-plane transducer.

<sup>\*</sup> through MyLab™Desk³ software suite