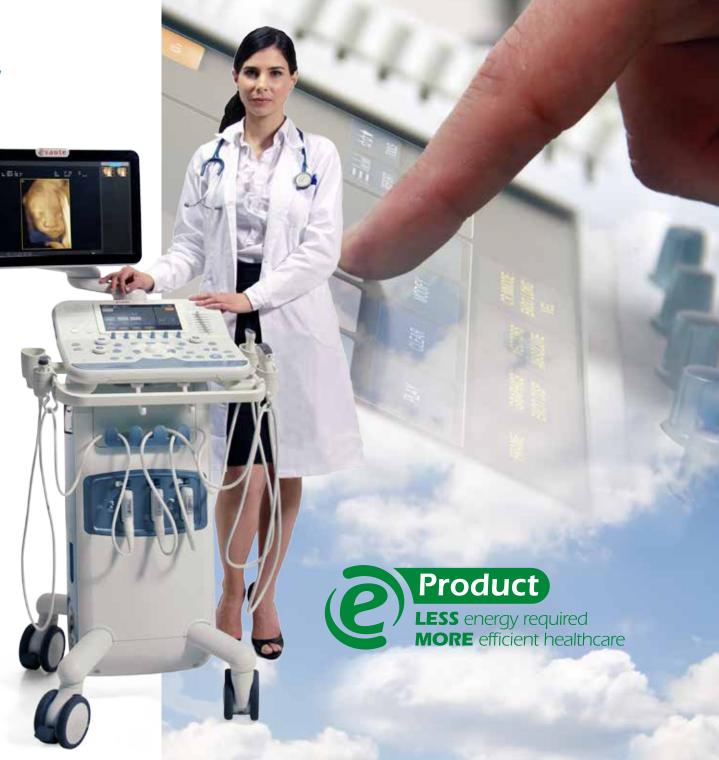

# Maximizing user comfort

Designed with exclusive ergonomics, MyLab™Six is the Premium Choice in its class.

Discover the system's performance and usability tailored to your clinical needs.

# 19-inch widescreen LCD

Powerful ultrasound engineering and an ergonomic probe design can certainly improve your work, but in addition MyLab<sup>TM</sup>Six offers an unconventional 19-inch widescreen LCD, for flawless image display to help reduce eyestrain.

# Touchscreen technology

The touch-screen design enables greater speed for quick and easy interface usage. MyLab™Six provides a large and high resolution touch panel that promptly displays functions and commands precisely when you need them.

# Easy workflow

Improving workflow is important both for dedicated use and for interdisciplinary clinical settings. Improved workflow maximizes efficiency while minimizing time and resources wasted. MyLab<sup>TM</sup>Six enables a smooth workflow and complete operator comfort from probe to cart solutions.