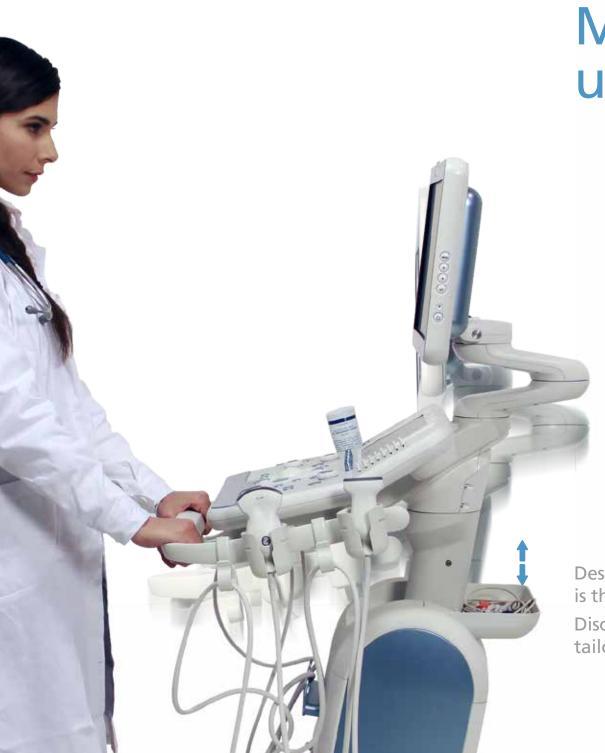

# Maximizing user comfort

Designed with exclusive ergonomics, MyLab™Six is the Premium Choice in its class.

Discover the system's performance and usability tailored to your clinical needs.