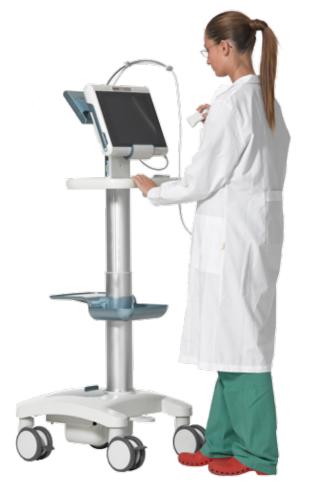

## Customizable workflow

Thanks to the compact design and integrated long-life battery, MyLabOne can easily and quickly be taken wherever ultrasound is needed, from departments to bedside.

The wireless connectivity standard integrated in the MyLabOne offers the unique possibility to archive exams and receive patients' information wirelessly between procedures; minimizing the time required for exam and patient data management.

## www.esaote.com

Designed around you

Multi probe connector

Controls on the handle

Built-in transducer controls

Roll stand

Easy to clean