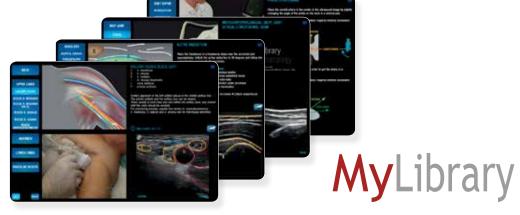

Interactive touch screen

Long-life battery

Wireless connection

Easy cleaning

Less examination time

MyLibrary is an innovative application-dedicated educational tool integrated in the MyLabOne for users' reference, which includes an anatomical atlas and "How to" reference images.