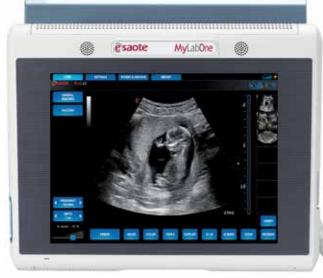

## **MyLab**One

Designed around you

## Customizable workflow

Thanks to the compact design and integrated long-life battery, MyLabOne can easily and quickly be taken wherever ultrasound is needed, from departments to bedside.

The wireless connectivity standard integrated in the MyLabOne offers the unique possibility to archive exams and receive patients' information wirelessly between procedures; minimizing the time required for exam and patient data management.

Interactive touch screen

Long-life battery

Wireless connection

Easy cleaning

Less examination time

MyLibrary is an innovative application-dedicated educational tool integrated in the MyLabOne for users' reference, which includes an anatomical atlas and "How to" reference images.