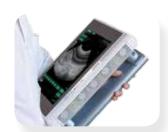

## Customizable workflow

Thanks to the compact design and integrated long-life battery, MyLabOne can easily and quickly be taken wherever ultrasound is needed, from departments to bedside.

The wireless connectivity standard integrated in the MyLabOne offers the unique possibility to archive exams and receive patients' information wirelessly between procedures; minimizing the time required for exam and patient data management.

## www.esaote.com

Designed around you

Multi probe connector

Controls on the handle

Built-in transducer controls

Roll stand

Easy to clean