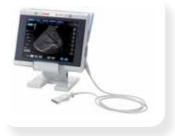

## Customizable workflow

Thanks to the compact design and integrated long-life battery, MyLabOne can easily and quickly be taken wherever ultrasound is needed, from departments to bedside.

The wireless connectivity standard integrated in the MyLabOne offers the unique possibility to archive exams and receive patients' information wirelessly between procedures; minimizing the time required for exam and patient data management.

## www.esaote.com

Designed around you

Multi probe connector

Controls on the handle

Built-in transducer controls

Roll stand

Easy to clean