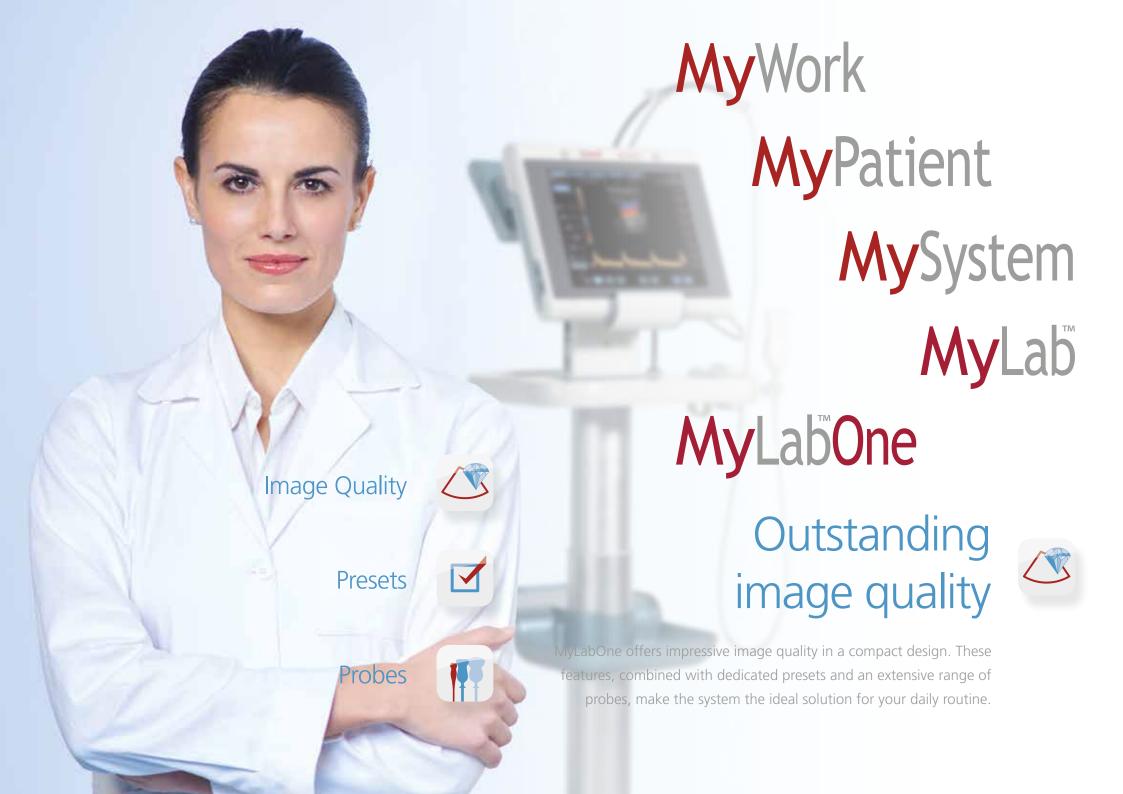

## **MyLab**One

Designed around you

Interactive touch screen

Long-life battery

Wireless connection

Easy cleaning

Less examination time

MyLibrary is an innovative application-dedicated educational tool integrated in the MyLabOne for users' reference, which includes an anatomical atlas and "How to" reference images.