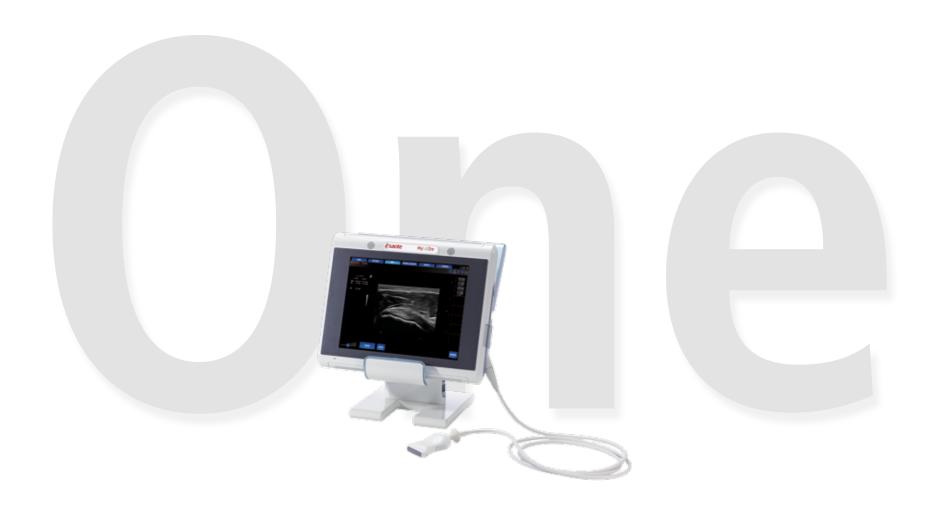

## **MyLab**One

Designed around you

## www.esaote.com

Designed around you

Multi probe connector

Controls on the handle

Built-in transducer controls

Roll stand

Easy to clean