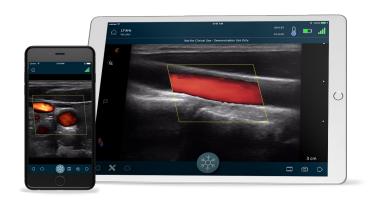

## Wireless freedom for procedures

The Clarius L7 Linear Array Ultrasound Scanner is ideal for guiding procedures. Easy to sterilize and keep clean. See fine detail from 1 to 7 cm.

| Model     | Frequency  | Max Depth |
|-----------|------------|-----------|
| C3        | 2 - 6 MHz  | 32 cm     |
| L7        | 4 - 13 MHz | 7 cm      |
| <b>C7</b> | 3 - 10 MHz | 20 cm     |