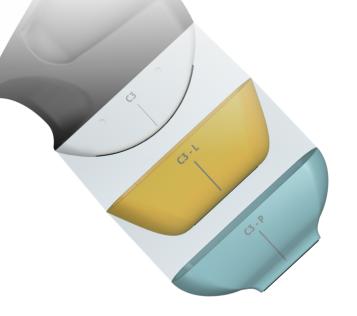

#### 3-in-1 Scanner

With optional Clarius Clip-ons and virtual phased array and linear software, you can carry one multi-purpose scanner in your pocket. Use a Clarius C3-L Clip-on for superficial structures and C3-P Clip-on for quick looks at the heart. It's ideal for first responders and physicians who need to move quickly from patient to patient.