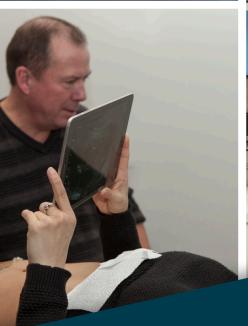

# Great image quality is just the beginning

Clarius is unlike any other handheld ultrasound device. It produces high-resolution images and transmits them wirelessly to most iOS or Android smart devices. With many automated imaging controls, including optimal gain and frequency settings, Clarius is almost as easy to use as the camera on your smart phone.

### There's an app for that

Designed for speed and optimized for excellent imaging, the Clarius App lets you start scanning almost instantly. Clarius operates with most iOS or Android smart devices. Simply download the free Clarius App and you can start scanning with the touch of a button.