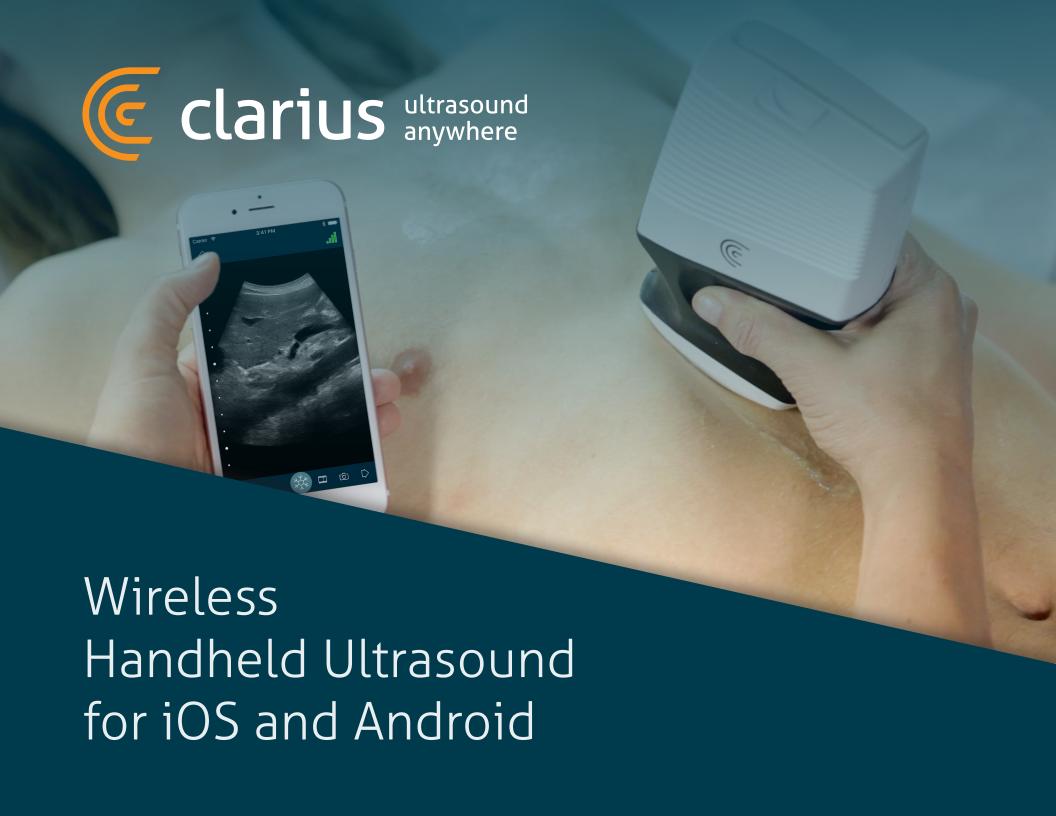

# Great image quality is just the beginning

Clarius is unlike any other handheld ultrasound device. It produces high-resolution images and transmits them wirelessly to most iOS or Android smart devices. With many automated imaging controls, including optimal gain and frequency settings, Clarius is almost as easy to use as the camera on your smart phone.

### There's an app for that

Designed for speed and optimized for excellent imaging, the Clarius App lets you start scanning almost instantly. Clarius operates with most iOS or Android smart devices. Simply download the free Clarius App and you can start scanning with the touch of a button.