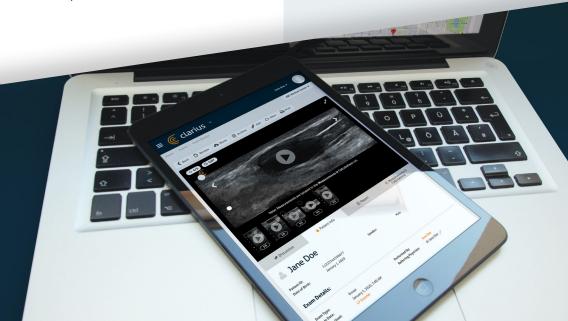

#### **Clarius Cloud**

Clarius Cloud is a secure, web-based portal that allows you to save, review, manage and share images acquired with your Clarius Scanner.