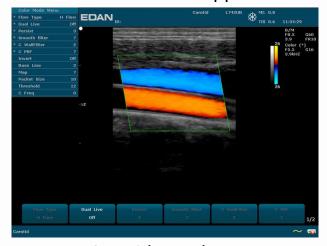

# **Color Doppler Image Type**

#### **■Low Flow**

Appropriate for small blood vessels i.e. kidney, thyroid, breast

#### Medium Flow

Appropriate for peripheral artery, hepatic vessels

### High Flow

Appropriate for aorta, CCA