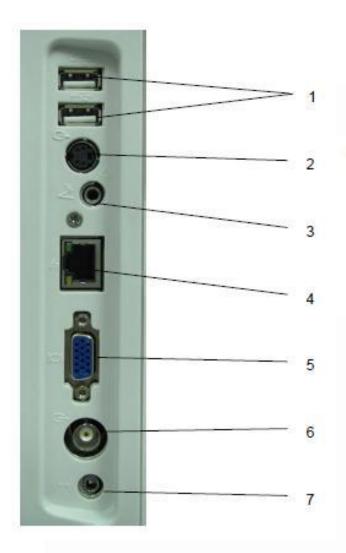

# **Peripheral Ports**

#### Peripheral ports:

- 1 USB ports
- 2 S-Video output port
- 3 Footswitch port
- 4 Network port (DICOM 3.0)

- 5 VGA output port (15 pin)
- 6 Video output port
- 7 Remote port