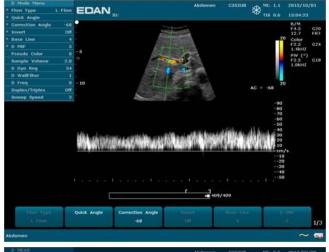

-mode Image Type**

#### Detail

Appropriate for average size patients

#### ■ Soft

Provides a smooth image look. Best when there is limited patient motion

#### Hcontrast

Appropriate for vascular. Enhances borders and detection of the intima

#### Penetration

Appropriate for technicallydifficult-to-image (large) patients





# **Color Doppler Image Type**

#### **■Low Flow**

Appropriate for small blood vessels i.e. kidney, thyroid, breast

#### Medium Flow

Appropriate for peripheral artery, hepatic vessels

### High Flow

Appropriate for aorta, CCA









# **Spectral Doppler Image Type**

#### Low Flow

Appropriate for small blood vessels i.e. kidney, thyroid, breast

#### Medium Flow

Appropriate for peripheral artery, hepatic vessels

### High Flow

Appropriate for aorta, CCA









### **Auto trace measurement**





### Workflow

### Home-base user-interface



A world of potential



# THANK YOU

Edan Instruments: Inc.
Zifan Guo
www.edan.com.cn
guozifan@edan.com
2014.12.23