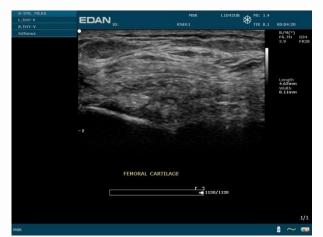

#### ■Small Parts & Musculoskeletal

**Complex Thyroid Mass** 

Baker's Cyst

**Testicle** 

Femoral Cartilage

**Breast** 

Subluxation - Biceps Tendon