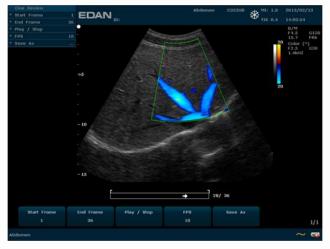

# **Color Doppler Image Type**

#### **■Low Flow**

Appropriate for small blood vessels i.e. kidney, thyroid, breast