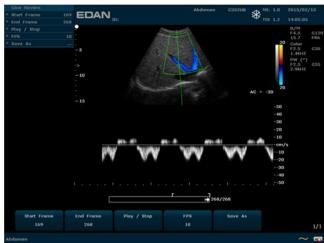

e Image Type**

#### Detail

Appropriate for average size patients

#### ■ Soft

Provides a smooth image look. Best when there is limited patient motion

#### Hcontrast

Appropriate for vascular. Enhances borders and detection of the intima

#### Penetration

Appropriate for technicallydifficult-to-image (large) patients





# **Color Doppler Image Type**

#### **■Low Flow**

Appropriate for small blood vessels i.e. kidney, thyroid, breast

#### Medium Flow

Appropriate for peripheral artery, hepatic vessels

### High Flow

Appropriate for aorta, CCA









# **Spectral Doppler Image Type**

#### Low Flow

Appropriate for small blood vessels i.e. kidney, thyroid, breast

#### Medium Flow

Appropriate for peripheral artery, hepatic vessels

### High Flow

Appropriate for aorta, CCA









### **Auto trace measurement**





### Workflow

### Home-base user-interface



A world of potential



# THANK YOU

Edan Instruments: Inc.
Zifan Guo
www.edan.com.cn
guozifan@edan.com
2014.12.23