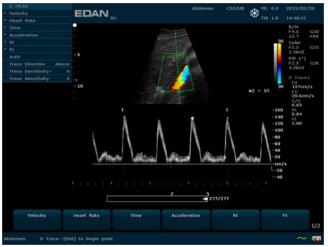

ode Image Type**

#### Detail

Appropriate for average size patients

#### ■ Soft

Provides a smooth image look. Best when there is limited patient motion

#### Hcontrast

Appropriate for vascular. Enhances borders and detection of the intima

#### Penetration

Appropriate for technicallydifficult-to-image (large) patients





# **Color Doppler Image Type**

#### **■Low Flow**

Appropriate for small blood vessels i.e. kidney, thyroid, breast

#### Medium Flow

Appropriate for peripheral artery, hepatic vessels

### High Flow

Appropriate for aorta, CCA









# **Spectral Doppler Image Type**

#### Low Flow

Appropriate for small blood vessels i.e. kidney, thyroid, breast

#### Medium Flow

Appropriate for peripheral artery, hepatic vessels

### High Flow

Appropriate for aorta, CCA









### **Auto trace measurement**





### Workflow

### Home-base user-interface



A world of potential



# THANK YOU

Edan Instruments: Inc.
Zifan Guo
www.edan.com.cn
guozifan@edan.com
2014.12.23