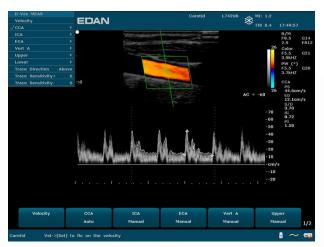

maging, multi-beam, speckle reduction and spatial compounding technologies are all standard on the U50, providing increased diagnostic confidence.



- Multi-Beam-Forming
- Phased Inversion Harmonic Compound Imaging
- Speckle Reduction Imaging
- Spatial Compounding Imaging



# **Technologies**



Spatial Compounding Imaging







Multi-Beam Forming
Technology







# **Images Quality**

#### Obstetric & Gynecology



Fetal aortic arch



Color Doppler - umbilical cord



Four-chamber heart



Endovaginal - IUD



25 weeks



Endovaginal - Uterus and Ovary



# **Images Quality**

#### ■Small Parts & Musculoskeletal



**Complex Thyroid Mass** 



Baker's Cyst



**Testicle** 



Femoral Cartilage



**Breast** 



Subluxation - Biceps Tendon



# **Images Quality**

#### **■Vascular**



Carotid auto Doppler



Carotid, Jugular



Color Doppler - lower extremity



Popliteal Vein and Artery



### Workflow

#### **Enhanced workflow: ease-of-use**

- Image Type control
- Flow Type control

### **Workflow Improvements**

- Ability to save/export presets and transfer to another system
- Ability to save report as .pdf file.
- Date-of-birth added to Begin Screen calculates age for user.
- DICOM: user can store and send DICOM files using the Save Image hard key.



# **B-mode Image Type**

#### Detail

Appropriate for average size patients

#### ■ Soft

Provides a smooth image look. Best when there is limited patient motion

#### Hcontrast

Appropriate for vascular. Enhances borders and detection of the intima

#### Penetration

Appropriate for technicallydifficult-to-image (l