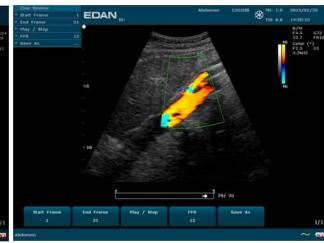

# **Color Doppler Image Type**

#### Medium Flow

Appropriate for peripheral artery, hepatic vessels