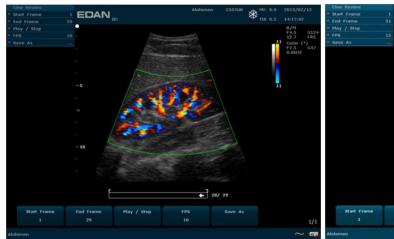

save/export presets and transfer to another system
- Ability to save report as .pdf file.
- Date-of-birth added to Begin Screen calculates age for user.
- DICOM: user can store and send DICOM files using the Save Image hard key.



# **B-mode Image Type**

#### Detail

Appropriate for average size patients

#### ■ Soft

Provides a smooth image look. Best when there is limited patient motion

#### Hcontrast

Appropriate for vascular. Enhances borders and detection of the intima

#### Penetration

Appropriate for technicallydifficult-to-image (large) patients





# **Color Doppler Image Type**

#### **■Low Flow**

Appropriate for small blood vessels i.e. kidney, thyroid, breast

#### Medium Flow

Appropriate for peripheral artery, hepatic vessels

### High Flow

Appropriate for aorta, CCA









# **Spectral Doppler Image Type**

#### Low Flow

Appropriate for small blood vessels i.e. kidney, thyroid, breast

#### Medium Flow

Appropriate for peripheral artery, hepatic vessels

### High Flow

Appropriate for aorta, CCA









### **Auto trace measurement**





### Workflow

### Home-base user-interface



A world of potential



# THANK YOU

Edan Instruments: Inc.
Zifan Guo
www.edan.com.cn
guozifan@edan.com
2014.12.23