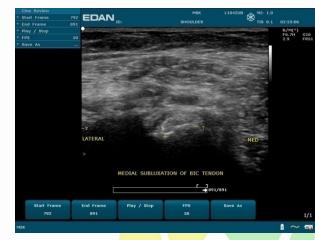

#### ■Small Parts & Musculoskeletal

**Complex Thyroid Mass** 

Baker's Cyst

**Testicle** 

Femoral Cartilage

**Breast** 

Subluxation - Biceps Tendon