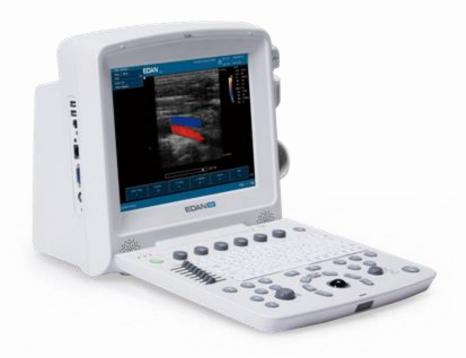

# **Color Doppler Ultrasound System**

# U50 **Superior Value and Versatility**

Certificate: CE FDA

#### **Standard Configuration including:**

- Main Unit
- 12.1 inch LCD monitor
- Two standard transducer connectors
- Pulsed Wave Doppler
- Continues Wave Doppler
- Color Doppler Imaging
- Directional Power Doppler Imaging
- Phased Inversion Harmonic Compound Imaging
- Spatial Compounding Imaging
- Speckle Reduction Imaging
- Measurement and calculation software packages
- Multi-language software packages
- Multi-Pseudo color
- Convex array transducer C352UB(2.5/3.5/4.5/H2.5/H2.7MHz, 128 elements)