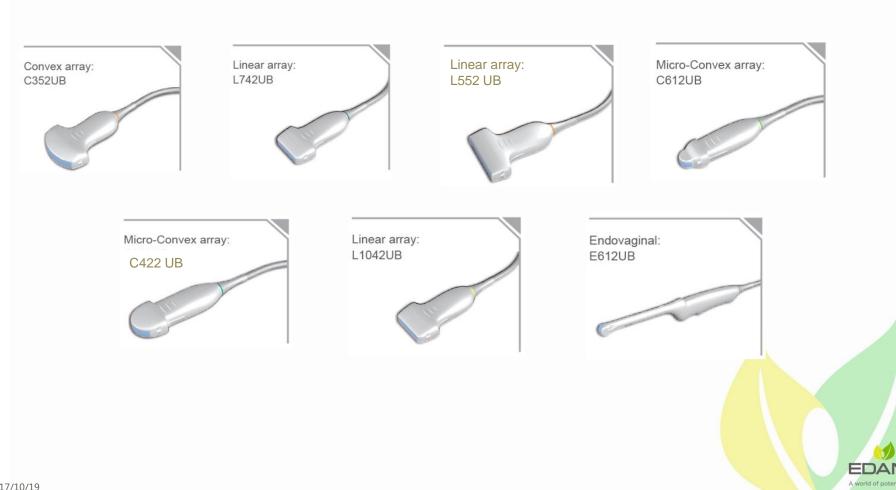

With more than ten years of experience in transducer design and manufacturing, Edan offers a comprehensive suite of high-performance transducers with outstanding quality and reliability.

**L742UB C352UB** C612UB C6152UB C422UB **E612UB** Select the Probe Select the Probe Select the Probe C612UB C6152UB C422UB E612UB L742UB C352UB Abdomen Pedia Abd Pedia Abd Endovaginal Abdomen Thyroid Adult Cardiac Endorectal Pedia Cardiac Pedia Cardiac Abd Difficult Breast Pedia Abd Urology Carotid Gynecology PV Vein Obstetric 1/3 PV Artery Obstetric 2/3 MSK Superficial Fetal Cardiac Testicle Aorta Cancel ок Cancel Cancel OK ок