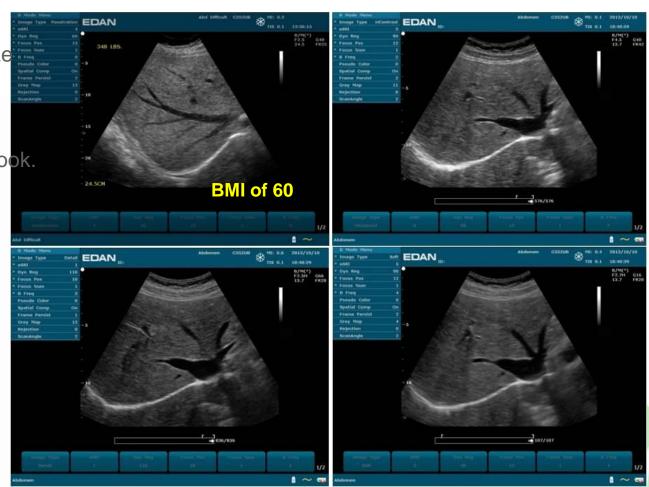

# **B-mode Image Type**

#### Detail

Appropriate for average size patients

#### ■ Soft

Provides a smooth image look. Best when there is limited patient motion

#### Hcontrast

Appropriate for vascular. Enhances borders and detection of the intima

#### Penetration

Appropriate for technicallydifficult-to-image (large) patients