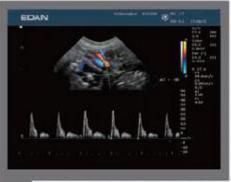

# **Images Quality**

#### **■Vascular**

Carotid auto Doppler

Carotid, Jugular

Color Doppler - lower extremity

Popliteal Vein and Artery