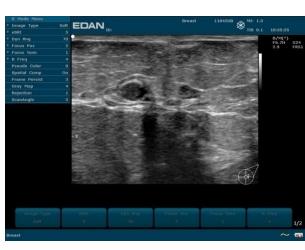

#### ■Small Parts & Musculoskeletal

**Complex Thyroid Mass** 

Baker's Cyst

**Testicle** 

Femoral Cartilage

**Breast** 

Subluxation - Biceps Tendon