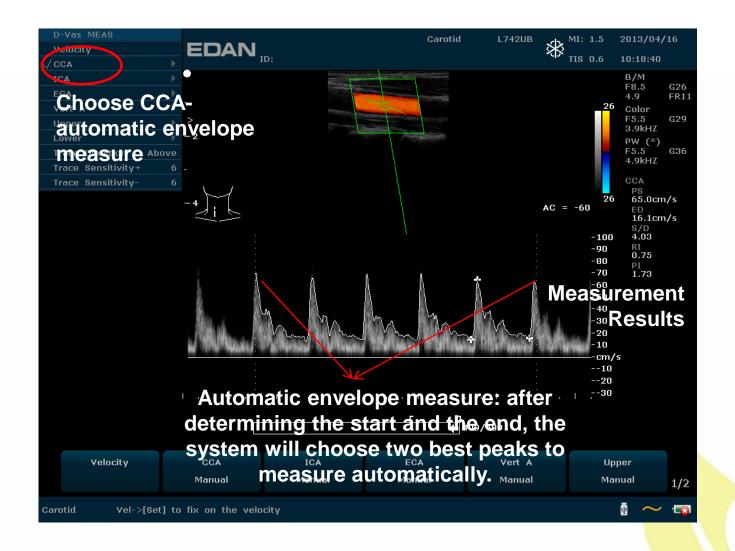

iate for average size patients

#### ■ Soft

Provides a smooth image look. Best when there is limited patient motion

#### Hcontrast

Appropriate for vascular. Enhances borders and detection of the intima

#### Penetration

Appropriate for technicallydifficult-to-image (large) patients





# **Color Doppler Image Type**

#### **■Low Flow**

Appropriate for small blood vessels i.e. kidney, thyroid, breast

#### Medium Flow

Appropriate for peripheral artery, hepatic vessels

### High Flow

Appropriate for aorta, CCA









# **Spectral Doppler Image Type**

#### Low Flow

Appropriate for small blood vessels i.e. kidney, thyroid, breast

#### Medium Flow

Appropriate for peripheral artery, hepatic vessels

### High Flow

Appropriate for aorta, CCA









### **Auto trace measurement**





### Workflow

### Home-base user-interface



A world of potential



# THANK YOU

Edan Instruments: Inc.
Zifan Guo
www.edan.com.cn
guozifan@edan.com
2014.12.23