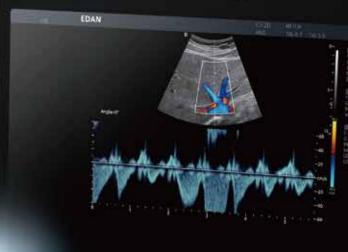

## Singularly Flexible. Uniquely Powerful

C-2MD Fetal Face

C5-2D Umbilical Cord CDI

P5-1D TDI