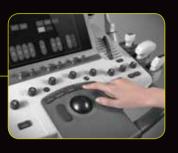

Motorized height adjustment with 20-cm travel delivers a flexible ergonomic scanning position

Customizable touch screen user interface to personalize your workflow

Four active transducer ports so the transducer you need is always ready to use

- Unparalleled image quality with one key optimization for all modes and all applications
- User customizable 10" touch screen with innovative gesture control user interface
- Large 21" tilt-and-swivel, HD wide-screen anti-glare LCD monitor