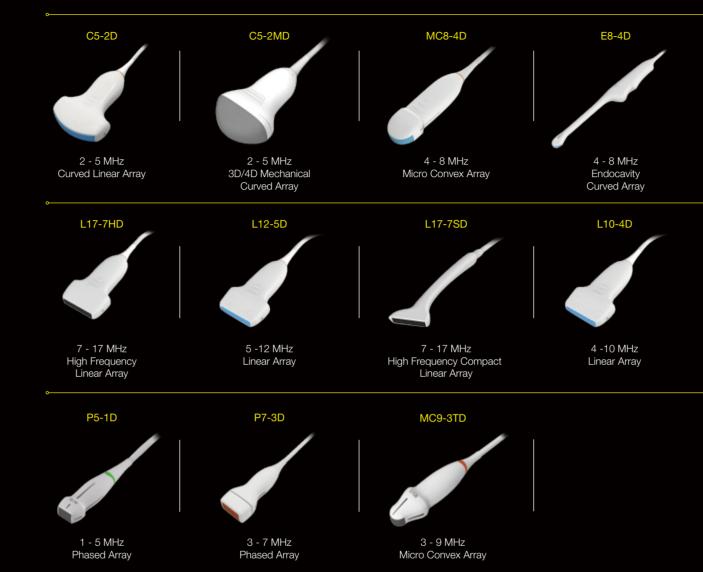

Motorized height adjustment with 20-cm travel delivers a flexible ergonomic scanning position



Customizable touch screen user interface to personalize your workflow



Four active transducer ports so the transducer you need is always ready to use





### Transducers



## A Clear Vision

#### Ultrasound reimagined

Born of a vision to deliver meaningful design innovations that benefit the user. The Acclarix LX8 features a host of design breakthroughs that make day-to-day operation easy, fast and intuitive. The result is an elegant simplicity where form and function meet at the tips of your fingers.



U.S. and Canada inquiries: EDAN Diagnostics, Inc. | 9833 Pacific Heights Blvd., Suite E/F San Diego, CA 92121-4707 | +1.858.750.3066 www.edandiagnostics.com | edan-info@edandiagnostics.com Inquiries outside of the U.S. and Canada: Edan Instruments, Inc. | No.15 Jinhui Rd., Jinsha Community, Kengzi Subdistrict, Pingshan District, Shenzhen | 518122 P.R. China +86.755.26898326 | www.edan.com.cn | info@edan.com.cn

© 2018 Edan Instruments, Inc. All rights res