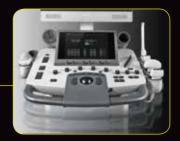

## Prepare to be Enlightened

Acclarix LX8

Diagnostic Ultrasound System

100

EDAN

EDAN A world of potential

# Versatility & Innovation Meet Value & Performance

When it comes to power, performance, innovation and flexibility - there is one ultrasound system that delivers more. Designed specifically to address the challenges of busy ultrasound environments, the Acclarix<sup>™</sup> LX8 Ultrasound System features a host of design breakthroughs that make day-to-day operation easy, fast and intuitive.