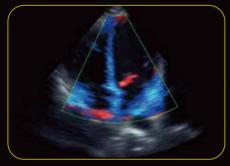

8.750.3066 www.edandiagnostics.com | edan-info@edandiagnostics.com Inquiries outside of the U.S. and Canada: Edan Instruments, Inc. | No.15 Jinhui Rd., Jinsha Community, Kengzi Subdistrict, Pingshan District, Shenzhen | 518122 P.R. China +86.755.26898326 | www.edan.com.cn | info@edan.com.cn

© 2018 Edan Instruments, Inc. All rights reserved. Features and specifications are subject to change without prior notice. No reproduction, copy or transmission may be made without written permissic Not all products or features are available in all countries, contact Edan for local availability.

## Prepare to be Enlightened

Acclarix LX8

Diagnostic Ultrasound System

100



EDAN



EDAN A world of potential



## Singularly Flexible. Uniquely Powerful



C-2MD Fetal Face



C5-2D Umbilical Cord CDI



P5-1D TDI

# Versatility & Innovation Meet Value & Performance

When it comes to power, performance, innovation and flexibility - there is one ultrasound system that delivers more. Designed specifically to address the challenges of busy ultrasound environments, the Acclarix<sup>™</sup> LX8 Ultrasound System features a host of design breakthroughs that make day-to-day operation easy, fast and intuitive.

- Unparalleled image quality with one key optimization for all modes and all applications
- User customizable 10" touch screen with innovative gesture control user interface
- Large 21" tilt-and-swivel, HD wide-screen anti-glare LCD monitor

# Image Quality Without Compromise

Flexibility, versatility and user-friendly features are just the beginning. The Acclarix LX8 system also delivers