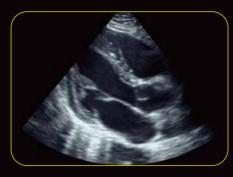

# Image Quality Without Compromise

Flexibility, versatility and user-friendly features are just the beginning. The Acclarix LX8 system also delivers the brilliant clarity and stunning image quality required for fast-paced environments.

- High fidelity, high-channel count architecture results in superb detail resolution, particularly at depth Tissue Adaptive Imaging (TAI) continuously and automatically optimizes imaging allowing more focus
- on the patient
- In B-mode, TAI fine tunes multiple parameters to provide the best possible image quality • In Doppler, TAI automatically adjusts for flow state providing improved continuity, border detection and fill-in