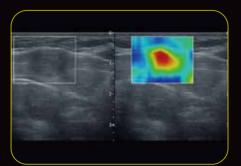

# Image Quality Without Compromise

Flexibility, versatility and user-friendly features are just the beginning. The Acclarix LX8 system also delivers the brilliant clarity and stunning image quality required for fast-paced environments.

- High fidelity, high-channel count architecture results in superb detail resolution, particularly at depth Tissue Adaptive Imaging (TAI) continuously and automatically optimizes imaging allowing more focus
- on the patient
- In B-mode, TAI fine tunes multiple parameters to provide the best possible image quality • In Doppler, TAI automatically adjusts for flow state providing improved continuity, border detection and fill-in