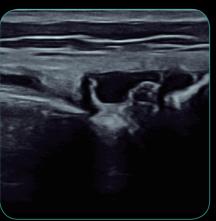

# Redefining Value for General Imaging Ultrasound

This fluid collection on the anterolateral aspect of the knee is clearly defined with the L12-5Q transducer.

TAI for color Doppler enhances flow sensitivity and spatial resolution as demonstrated with this thyroid.