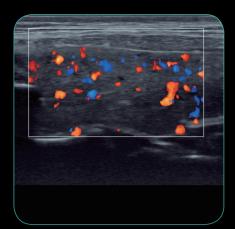

# Redefining Value for General Imaging Ultrasound

This fluid collection on the anterolateral aspect of the knee is clearly defined with the L12-5Q transducer.

TAI for color Doppler enhances flow sensitivity and spatial resolution as demonstrated with this thyroid.

- High fidelity architecture results in superb resolution
- Tissue Adaptive Imaging (TAI) continuously and automatically optimizes imaging allowing more focus on the patient
- In B-mode, TAI fine tunes multiple parameters to provide the best possible image quality
- In Doppler, TAI automatically adjusts for flow state providing improved continuity, border detection and fill-in