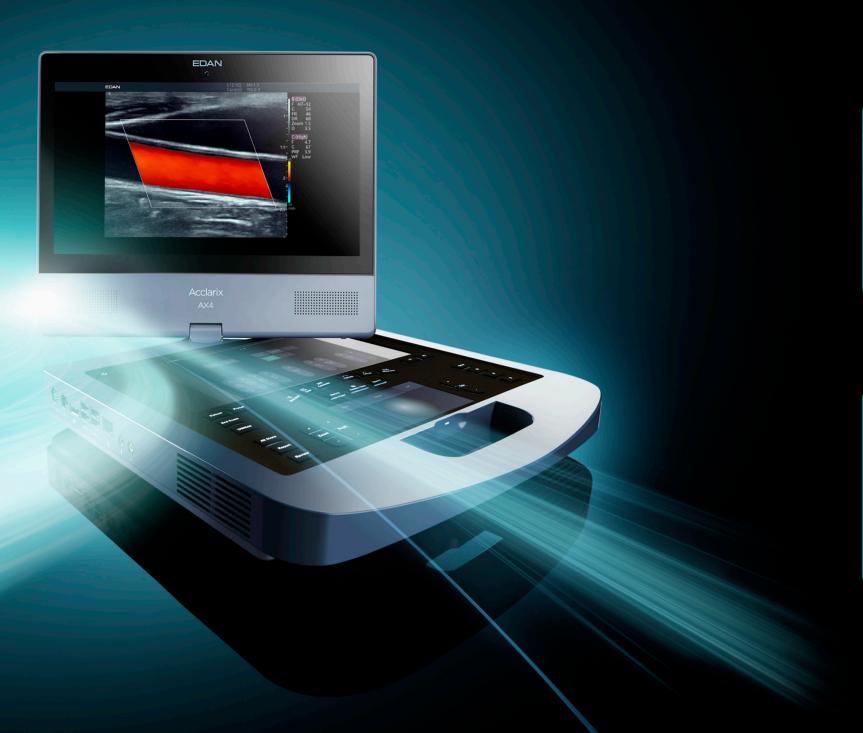

### Transducers and Options

Height-adjustable
4-wheel swivel cart

Multi-transducer connector option

Sturdy, versatile travel case

**(€** 0123

### Redefining innovation through value and performance

Introducing a new price performance standard for ultrasound. The remarkable Acclarix<sup>TM</sup> AX4 Compact Ultrasound System delivers a powerhouse combination of imaging performance and ease-of-use to meet the specific demands of general imaging ultrasound. The Acclarix AX4 has been designed from the ground up with a relentless focus on delivering unexpected levels of performance at a very attractive price point.