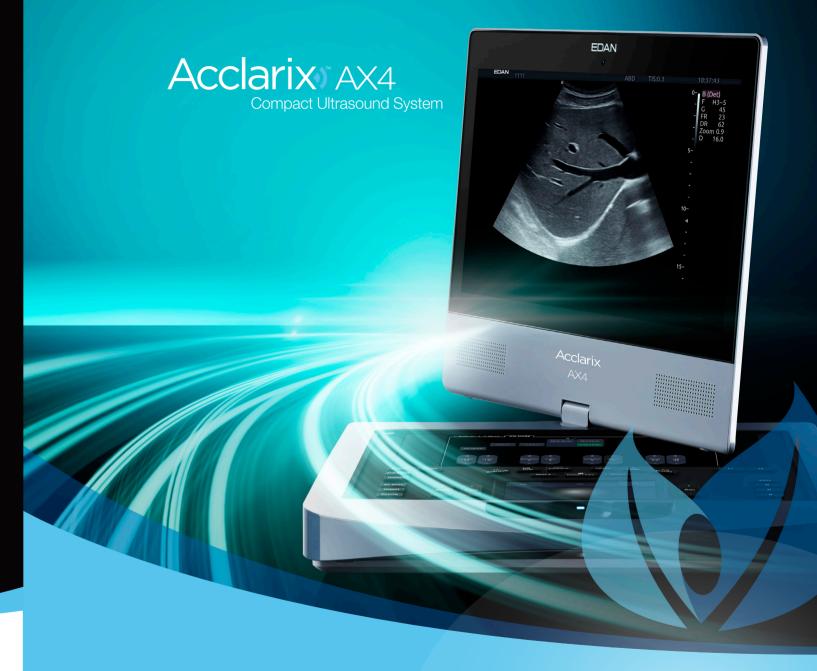

Sleek compact design fits into any environment

Tilt-and-swivel monitor for optimal viewing

Customizable control panel to personalize your user interface

Completely sealed control panel to simplify clean-up

#### Ultrasound reimagined for ease of use

Born of a vision to deliver meaningful design innovations that benefit the user, the Acclarix AX4 features a host of design breakthroughs that make day-to-day operation in general imaging environments easy, fast and intuitive. The result is an elegant simplicity where form and function meet at the tips of your fingers.

- Best-in-class image quality with one-key optimization
- Application-specific exam and imaging presets
- Unique gesture-control user interface
- Tilt-and-swivel HD monitor
- Completely sealed control panel aids in maintaining infection control
- Needle visualization technology improves needle identification