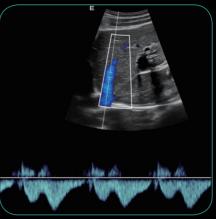

The C5-2Q transducer delivers exceptional color and spectral Doppler sensitivity visualizing the left hepatic vein.

The 3D/4D feature enables fast and easy acquisition for outstanding fetal face detail.