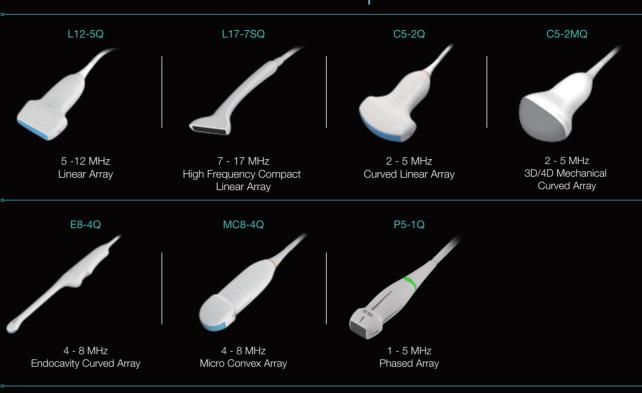

### Transducers and Options

Height-adjustable
4-wheel swivel cart

Multi-transducer connector option

Sturdy, versatile travel case

**(€** 0123